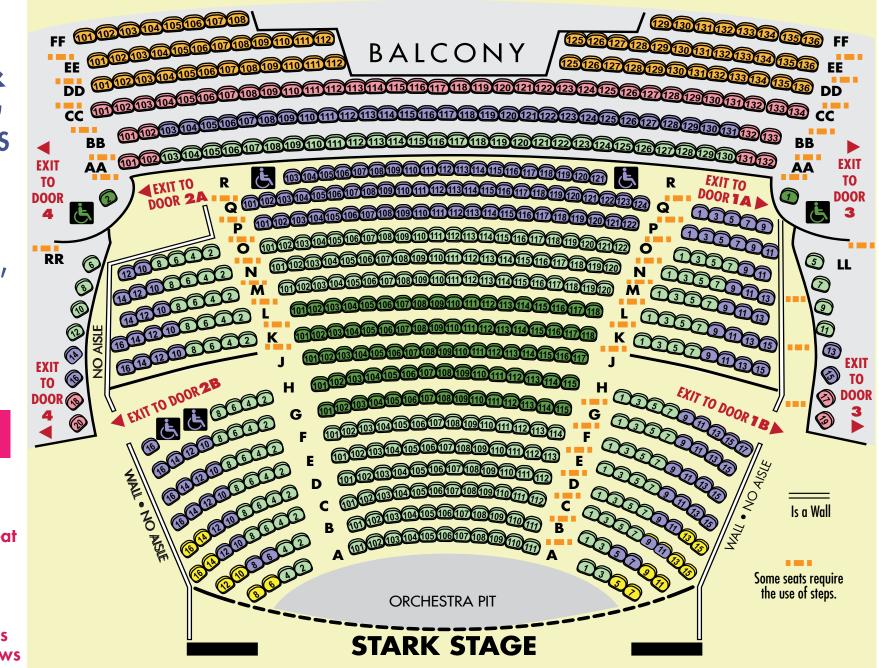

#### Step 2: SELECT SEATS

Decide what section level pricing A+, A, B, C, D, E (see pages 6/7 with prices and seat chart). Note: WAXLAX Shows are general admission.