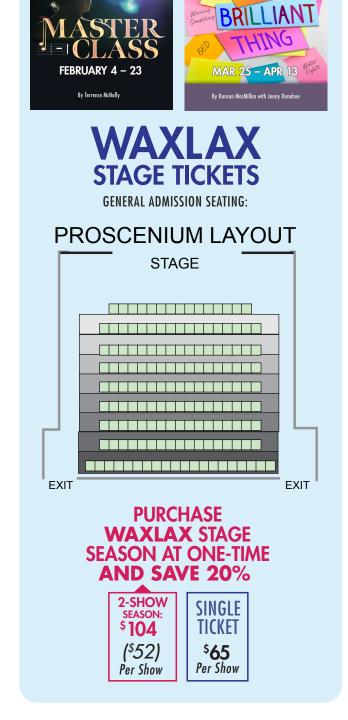

#### Step 2: SELECT SEATS

Decide what section level pricing A+, A, B, C, D, E (see pages 6/7 with prices and seat chart). Note: WAXLAX Shows are general admission.

**SAVE 20%** WHEN YOU BUY SEASON TICKETS: 4 STARK STAGE and/or 2 WAXLAX STAGE SHOWS!

OR BUNDLE YOUR ORDER! BUY 3 OR MORE SHOWS AT ONE-TIME AND SAVE 10%