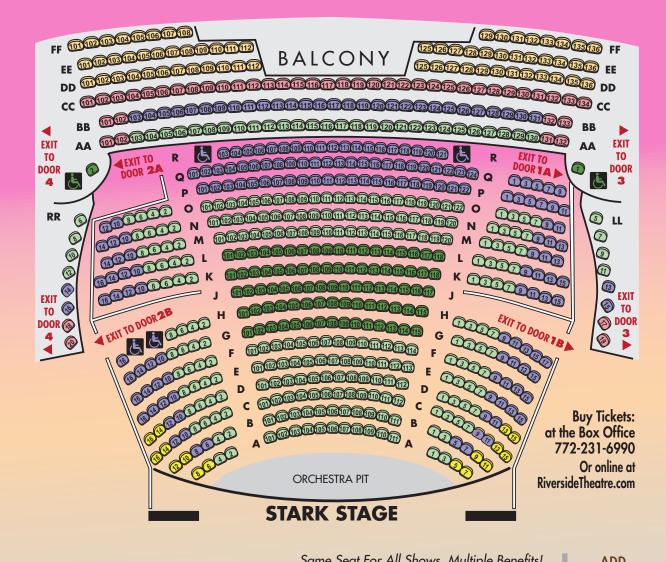

#### Step 2: SELECT SEATS

Decide what Section level pricing A+, A, B, C, D, E (see reverse page with prices and seat chart)

# **SEASON TICKETS!**

PURCHASE
ALL 4 SHOWS
ON THE
STARK MAIN STAGE
AT ONE-TIME
AND SAVE 20%

| Same Seat For All Snows. Multiple Benefits! |            |                             |                     |                       |        |
|---------------------------------------------|------------|-----------------------------|---------------------|-----------------------|--------|
| SE                                          | CTION      | 4-SHOV<br>SEASON<br>TICKETS | Per                 | 4-SHOW VALUE MATINEES | Per    |
|                                             | <b>A</b> + | \$336                       | (\$84)              | \$272                 | (\$68) |
|                                             | Α          | \$288                       | (\$72)              | \$ <b>240</b>         | (\$60) |
|                                             | В          | \$256                       | (\$64)              | \$208                 | (\$52) |
|                                             | С          | \$240                       | (\$60)              | \$192                 | (\$48) |
|                                             | D          | \$208                       | (\$52)              | \$160                 | (\$40) |
| KTRE<br>D VI                                |            | <sup>\$</sup> 144           | ( <sup>\$</sup> 36) | \$128                 | (\$32) |