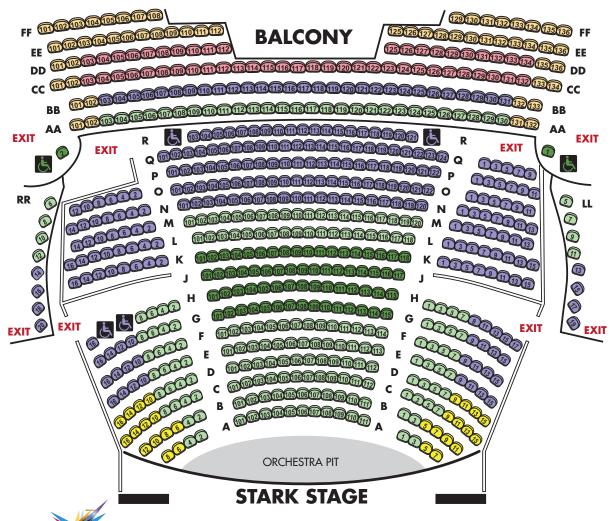

## Step 2: SELECT SEATS

Decide what section level pricing A+, A, B, C, D, E (see reverse page with prices and seat chart) WAXLAX Shows are all general admission.