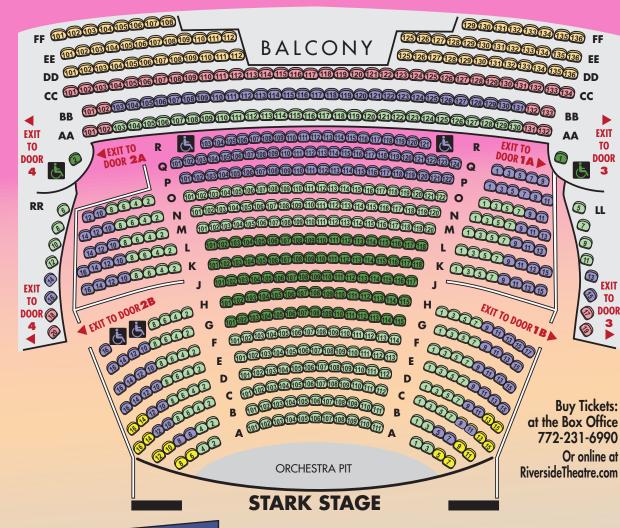

## Step 2: SELECT SEATS

and play.

Decide what section level pricing A+, A, B, C, D, E (see reverse page with prices and seat chart). Note: WAXLAX Shows are

all general admission.

### **ASSIGNED SEATING** Performance Time